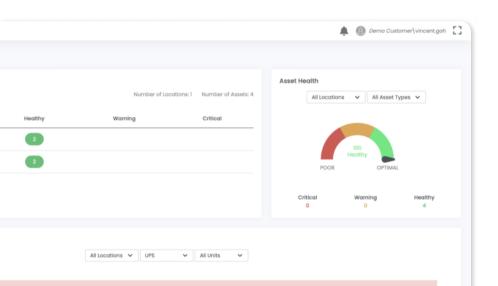

### **Unified Digital Platform**

Consolidated dashboard providing real-time insights and condition-based analytics for your critical assets.

Access to a database with 100,000,000,000+ of data

centre records to benchmark your UPS performance.

Greater insights on the health of the critical components.