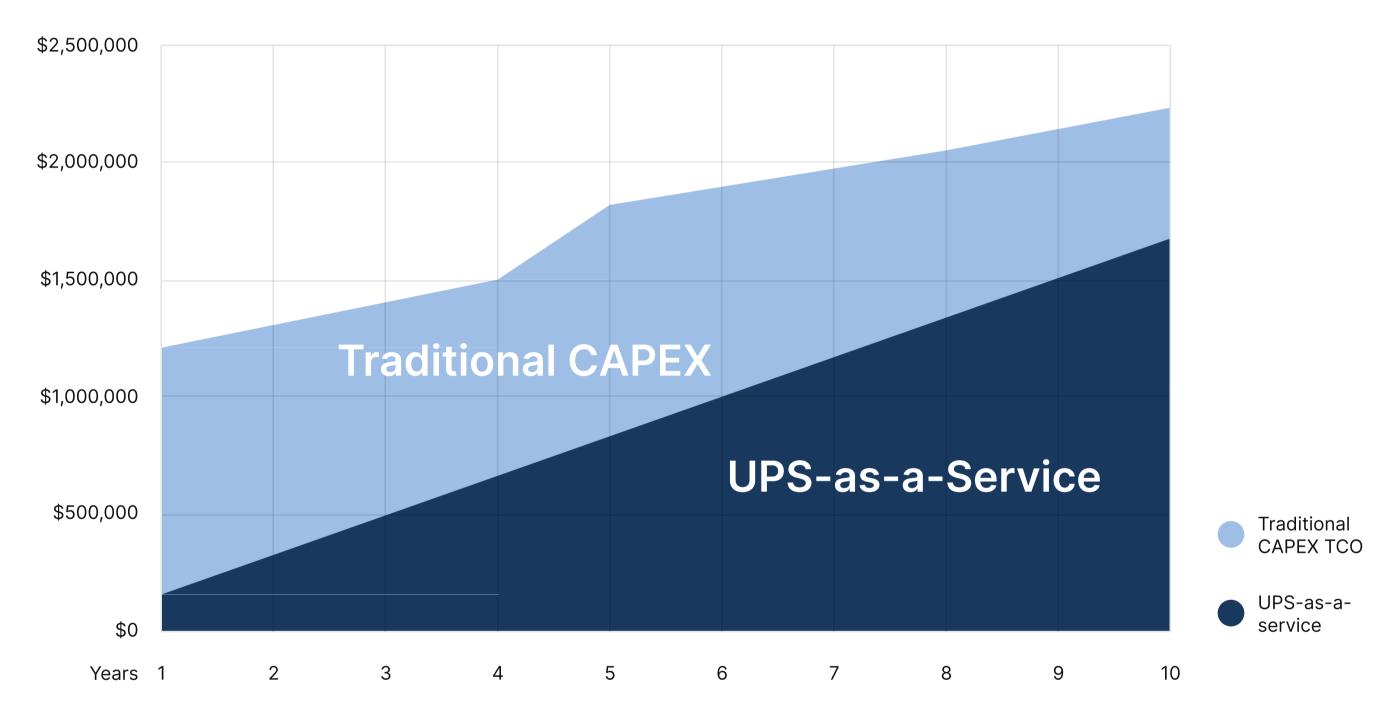

#### **Enabling an increased ROI with UPS-as-a-Service**

Customers that are subscribed to NaviX UPSaaS represents a **26% savings** over a 10 year period compared to the Traditional CAPEX model

Transform from a CAPEX to OPEX model that frees up capital for other strategic investments.